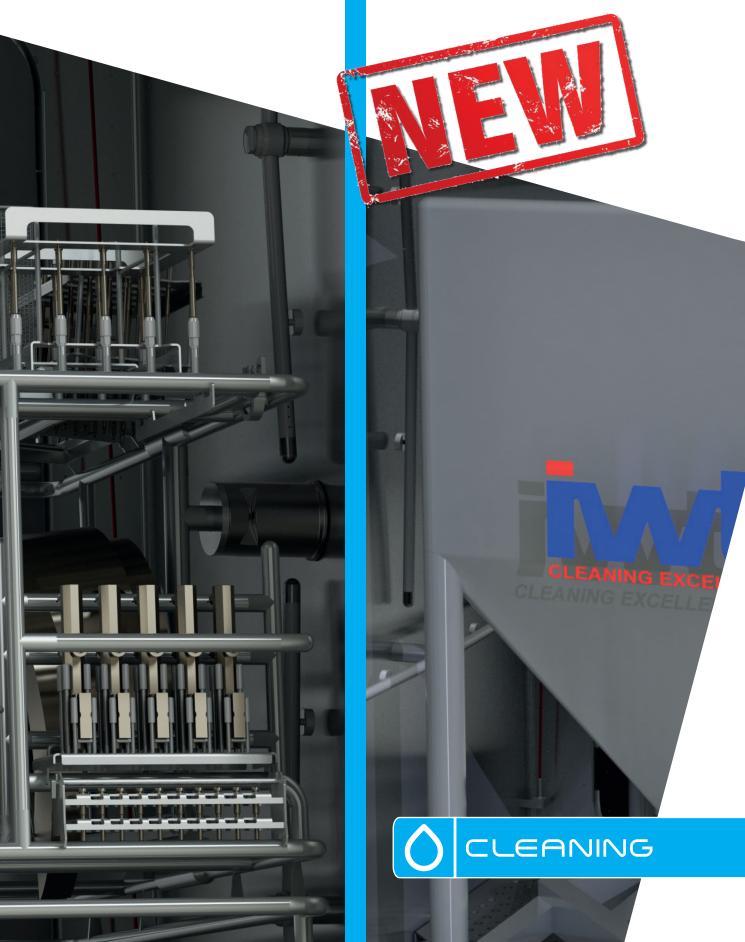

# **IBCs CLEANING PROCESS:**

- Telescopic GMP Hydrokinetic header to reach any internal bin surfaces
- Bottom valve coverage via dedicated in-floor spray ball

# CONTACT PARTS CLEANING PROCESS:

- Automatic Quick-Lock Connection
- Full in-house designing and manufacturing of customized racks

#### FULL CGMP DESIGN, FEATURING:

- Variable hydrodynamic control, high washing pressure and water flow tuned around every load need
- Hepa filtered drying system for bin, parts, chamber and piping

# MINIMAL BUILDING AND OPERATIONAL IMPACT:

- Only 250mm 10" sump requirements
- Full frontal access for maintenance