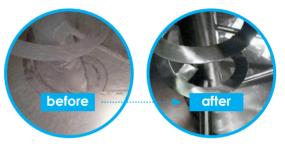

### IWT have the perfect cleaning solution: M-LINE HIGH PRESSURE WASHER

- Multiple hydrokinetic lances connection for total internal volume coverage
- > 70Bar | 1015Psi water pressure for an impressive scraping effect on surfaces
- 7 min total cycle time
- Low water consumption: only 40I/min | 10gal/min
- ▶ 82% water, 90% time compared to previous manual cleaning process