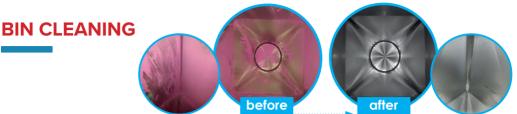

# IWT have the perfect cleaning solution: M-LINE HIGH PRESSURE WASHER

- One hydrokinetic lance to fit multiple size containers
- Lid to contain water splashes and allow cleaning of the manhole edge
- Non water-soluble sticky product: Results of cleaning validation
  - 2 min washing time with alkaline detergent at 0.1% concentration
  - 4 min rinsing with PW
  - 240 I / 63 gal water consumption
  - In-line conductivity control compliant
  - Lab TOC control compliant

▶ Lower water and detergent consumption: great savings in effluent treatments

to find out more information: