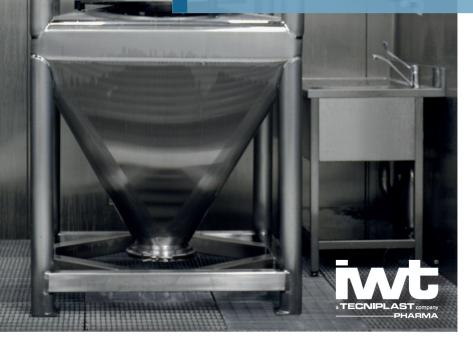

# **BIN CLEANING**

**M-LINE** application

## Do you have to...

- Automatically clean IBS of multiple sizes
- Minimise cross-contamination risks through an automated cleaning process
- Shrink storage space thanks to reduced downtime for cleaning
- Reduce water and detergent consumption

# IWT have the perfect cleaning solution: M-LINE HIGH PRESSURE WASHER

- One hydrokinetic lance to fit multiple size containers
- Lid to contain water splashes and allow cleaning of the manhole edge
- Non water-soluble sticky product: Results of cleaning validation
  - 2 min washing time with alkaline detergent at 0.1% concentration
  - 4 min rinsing with PW
  - 240 I / 63 gal water consumption
  - In-line conductivity control compliant
  - Lab TOC control compliant