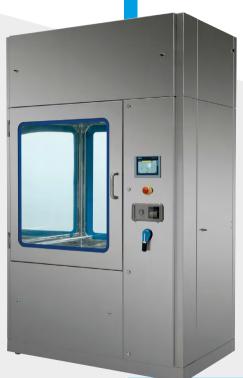

## **EQUIPMENT**

CONTACT PART WASHER

## **EXCLUSIVE BENEFITS!**

- GMP COP system essential to achieve validated cleaning and drving procedure of product contact parts from processing equipment used in pharmaceutical manufacturing environment
  - Extremely compact cleaning system for product contact parts
    - Available in three different chamber sizes (600, 1000 and 1400 liters / 21, 35, 50 cu.ft)
    - Designed according to the latest regulatory standards to satisfy customers' needs
      - Reduced water, chemical and energy consumptions for lower running costs
    - Validated cleaning performance and comprehensive cGMP documentation
      - Customized loading baskets connected via patented quick lock system