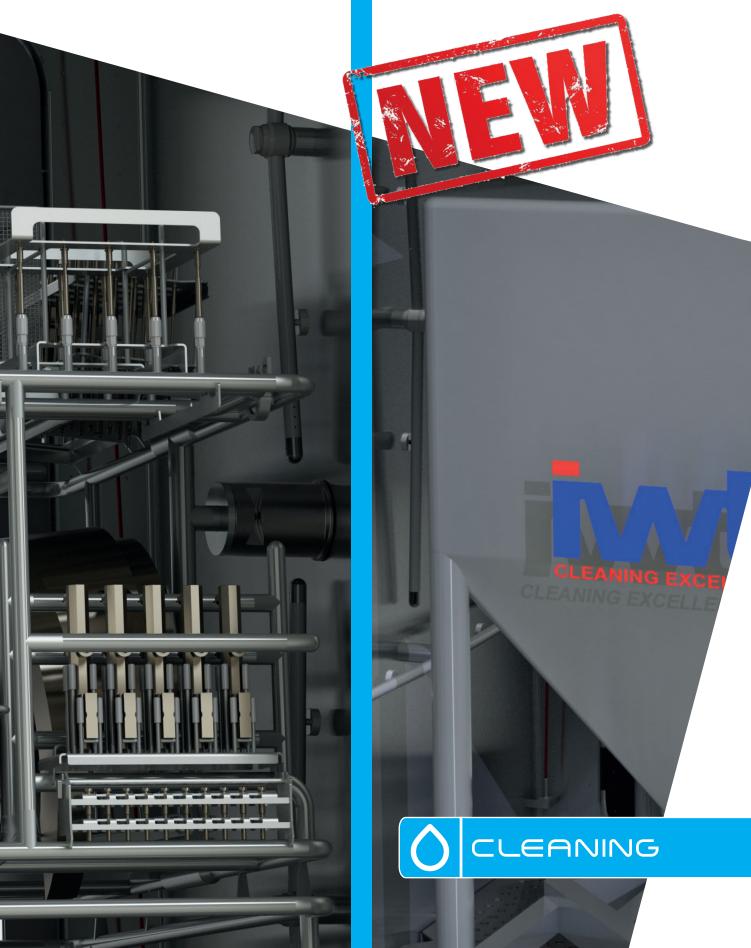

# **IBCs CLEANING PROCESS:**

- Telescopic cGMP Hydrokinetic header to reach any internal bin surfaces
- Bottom valve coverage via dedicated in-floor spray ball

### CONTACT PARTS CLEANING PROCESS:

- Automatic Quick-Lock Connection
- Full in-house designing and manufacturing of customized racks

# FULL cGMP DESIGN, FEATURING:

- Variable hydrodynamic control, high washing pressure and water flow tuned around every load need
- Hepa filtered drying system for bin, parts, chamber and piping

### MINIMAL BUILDING AND OPERATIONAL IMPACT:

- Only 250mm 10" sump requirements
- Full frontal access for maintenance