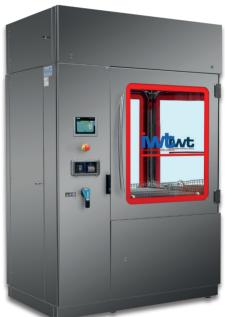

| Modular design | to allow | quick turnaround | projects |
|----------------|----------|------------------|----------|
|----------------|----------|------------------|----------|

- ▶ Compact solution to simplify installations
- ▶ Multiple configurations available
- ► Three different sizes: 600, 1000, 1400 liters (160, 265, 370 gal)
- ▶ Up to 30 fully customizable washing programs from pre-washing to drying and cooling
- ► PaneIPC configuration for remote connectivity and INDUSTRY 4.0 integration; cutting edge automation system GAMP5
- ► HEPA filtered drying system
- ▶ Multiple water inlet and chemical dosing systems
- ► Single Pass Rinse feature
- ▶ Full in-house design and manufacturing of customized racks connected via automatic quick-lock patented system
- Comprehensive set of handling solutions for manoeuvring, stocking and loading/unloading of custom racks, inclusive of height-adjustable trolleys to enhance operator's ergonomics

| 200 EVO MODEL                                 | 060          | 100           | 140          |  |
|-----------------------------------------------|--------------|---------------|--------------|--|
| Chamber Nominal<br>Volume [m³ – ft³]          | > 0.6 – 21.2 | > 1.00 – 35.3 | > 1.4 - 49.4 |  |
| Footprint [m <sup>2</sup> – ft <sup>2</sup> ] | ~ 1.2 − 12.9 | ~ 1.8 − 19.4  | ~ 2.5 – 26.9 |  |
| Unit height [mm - ft]                         | 2500 - 8.2   |               |              |  |
| Unit total volume [m³ – ft³]                  | 3 – 105.8    | 4.5 – 159.1   | 6.3 – 220.6  |  |
| Ratio                                         | 20%          | 22%           | 22%          |  |